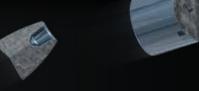

Core achieves 12 to 18 inches of penetration in both ore acmedes 12 to 10 mones or penetration in bo bare ballistics gel and through heavy clothing

Segments create three secondary wound channels more than 6 inches deep

Blue polymer jacket reduces barrel heat and friction and eliminates metal fouling

Federal® brass

Clean-burning

propellant

Catalyst high-performance primer

After separating from the bullet's segments on impact, the Syntech Defense core penetrates at least 12 to 18 inches bare ballistics gel and heavy clothing—a critical benchmark in self-defense situations and the best terminal performance of any round in its class. Bare gelatin shot with 138-grain 9mm Luger (S9SJT1) at 10 feet.