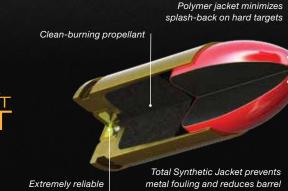

### A CLEANER WAY TO SHOOT, COMPETE & TRAIN

The range is a whole new place. Cleaner. Faster. Safer. Syntech technology has changed it all with its exclusive Total Synthetic Jacket and Catalyst™ lead-free primer. The polymer jacket eliminates lead and copper fouling, reduces damaging heat and friction in the barrel, minimizes splashback on hard targets and even reduces felt recoil for fast, more accurate shooting. Now we offer Syntech in four distinct lines, each built around a specific type of shooting, including all-new Syntech PCC and Syntech Training Match.

### **SYNTECH RANGE™**

Original Syntech remains an excellent all-around option for anyone looking to spend the day at the range. It shoots cooler, softer and drastically reduces downtime for gun cleaning.