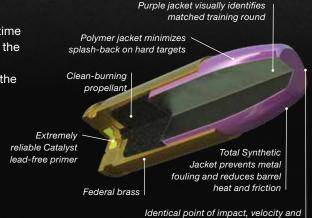

### **NEW!** SYNTECH TRAINING MATCH™

If practice isn't realistic, it's not really practice. Make range time matter with all-new Syntech Training Match, loads that offer the same velocity, trajectory and point of impact as equivalent Federal Premium® Personal Defense® HST® ammunition for the most meaningful defensive practice.