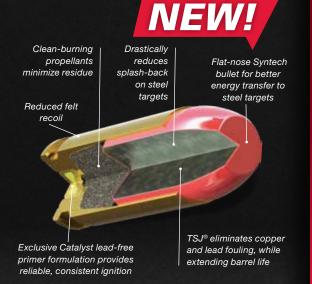

# NEW!

Hollow-point bullet separates into three segments and a deep-penetrality and a deep-penetra

### THE ULTIMATE FORCE **MULTIPLIER HAS ARRIVED**

Syntech changed the range forever. Now the technology is transforming protection as well. All-new Syntech Defense provides dynamic terminal performance with a hollow-point bullet that separates into three segments and a deep-penetrating core on impact—all with the same clean, soft-shooting properties that fueled original Syntech's range revolution.

Core achieves 12 to 18 inches of penetration in both ore acmedes 12 to 10 mones or penetration in bo bare ballistics gel and through heavy clothing

Segments create three secondary wound channels more than 6 inches deep

Blue polymer jacket reduces barrel heat and friction and eliminates metal fouling

Federal® brass

Clean-burning

propellant

Catalyst high-performance primer

After separating from the bullet's segments on impact, the Syntech Defense core penetrates at least 12 to 18 inches bare ballistics gel and heavy clothing—a critical benchmark in self-defense situations and the best terminal performance of any round in its class. Bare gelatin shot with 138-grain 9mm Luger (S9SJT1) at 10 feet.

### **THREE STRIKES**

Syntech Defense backs up the performance of its deep-penetrating core with three segments that separate on contact with the target, creating secondary wound channels, each more than 6 inches deep.