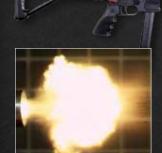

### THE ULTIMATE FORCE **MULTIPLIER HAS ARRIVED**

Syntech changed the range forever. Now the technology is transforming protection as well. All-new Syntech Defense provides dynamic terminal performance with a hollow-point bullet that separates into three segments and a deep-penetrating core on impact—all with the same clean, soft-shooting properties that fueled original Syntech's range revolution.

Blue polymer jacket reduces barrel heat and friction and eliminates metal fouling

Federal® brass

Clean-burning

propellant

Catalyst high-performance primer

After separating from the bullet's segments on impact, the Syntech Defense core penetrates at least 12 to 18 inches bare ballistics gel and heavy clothing—a critical benchmark in self-defense situations and the best terminal performance of any round in its class. Bare gelatin shot with 138-grain 9mm Luger (S9SJT1) at 10 feet.