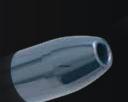

# NEW!

Hollow-point bullet separates into three segments and a deep-penetrality and a deep-penetra

### THE ULTIMATE FORCE **MULTIPLIER HAS ARRIVED**

Syntech changed the range forever. Now the technology is transforming protection as well. All-new Syntech Defense provides dynamic terminal performance with a hollow-point bullet that separates into three segments and a deep-penetrating core on impact—all with the same clean, soft-shooting properties that fueled original Syntech's range revolution.

### **THREE STRIKES**

Syntech Defense backs up the performance of its deep-penetrating core with three segments that separate on contact with the target, creating secondary wound channels, each more than 6 inches deep.