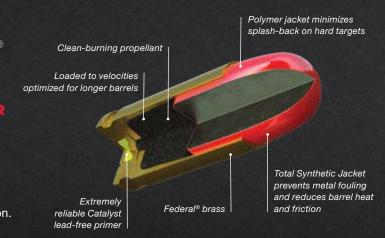

Blue polymer jacket reduces barrel heat and friction and eliminates metal fouling

Federal® brass

Clean-burning

propellant

Catalyst high-performance primer

After separating from the bullet's segments on impact, the Syntech Defense core penetrates at least 12 to 18 inches bare ballistics gel and heavy clothing—a critical benchmark in self-defense situations and the best terminal performance of any round in its class. Bare gelatin shot with 138-grain 9mm Luger (S9SJT1) at 10 feet.

Catalyst lead-free primer technology provides the most reliable, consistent ignition possible in handgunrange ammunition.