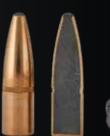

#### VHP

Train+Protect's Versatile Hollow Point bullet design is more accurate than FMJs and provides better expansion than other hollow points in its class.

Non-Typical's soft point bullet design and concentric jacket are specially designed to offer the accuracy and terminal performance deer hunters need.