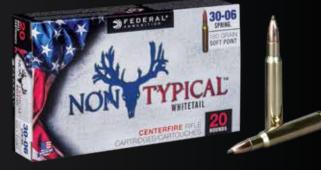

### **NON-TYPICAL**<sup>™</sup> **BUILT FOR WHITETAILS**

Whitetails stand apart from all other American big game. Hunt them with ammunition that's just as exceptional. Federal Non-Typical uses an optimized soft-point bullet with a concentric jacket to provide tag-punching accuracy and consistent, lethal wound channels on any whitetail.

|           |               | S. Call | NO        | N-TYPICAL RI |
|-----------|---------------|---------|-----------|--------------|
| LOAD NO.  | CALIBER       | GR.     | LOAD NO.  | CALIBE       |
| 243DT100  | 243 WIN.      | 100     | 3030DT170 | 30-30 W      |
| 65CDT1    | 6.5 CREEDMOOR | 140     | 308DT150  | 308 WI       |
| 270DT130  | 270 WIN.      | 130     | 308DT180  | 308 WI       |
| 270DT150  | 270 WIN.      | 150     | 3006DT150 | 30-06 SPF    |
| 3030DT150 | 30-30 WIN.    | 150     | 3006DT180 | 30-06 SPF    |